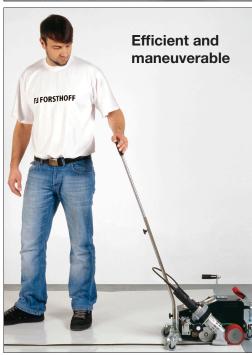

## P2 Roofing-Welder

the **COMPACT** AUTOMATIC OVERLAP ROOF WELDING MACHINE

- Available in 120V Or 230V Power
- 120V 2200W power can run on Household 20Amp circuit for 20 to 60mil material or 230V 4000W power for 60mil and up
- Welds Five Times Faster than Hand Welding. Keeps Operators Off Their Knees!
- Easily Welds Edge Metal
- Easy To Maneuver. Caster/ Roller Design Allows for Easy Mobility and Cuts Down on Wrinkles!
- Power Cord Trails Machine. No Tripping Over Cord While Welding!
- Ideal For Smaller Residential Jobs
- Convenient Design is Perfect for Both Commercial and Residential Repairs
- Economically Priced
- Telescopic Guide Handle that can be Conveniently Adjusted to the User's Body Height
- Modern Generation of Gear Motors Providing a Dependable and Powerful Drive for the Welder
- Heavy duty deluxe foam padded case with steel pullout handle and durable recessed wheels to protect and transport the machine