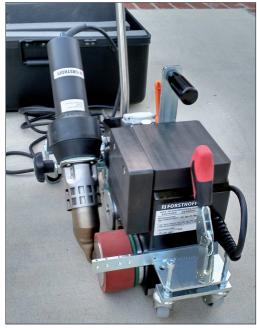

## P2 Roofing-Welder

the **COMPACT** AUTOMATIC OVERLAP ROOF WELDING MACHINE

- Available in 120V Or 230V Power
- 120V 2200W power can run on Household 20Amp circuit for 20 to 60mil material or 230V 4000W power for 60mil and up
- Welds Five Times Faster than Hand Welding. Keeps Operators Off Their Knees!
- Easily Welds Edge Metal
- Easy To Maneuver. Caster/ Roller Design Allows for Easy Mobility and Cuts Down on Wrinkles!
- Power Cord Trails Machine. No Tripping Over Cord While Welding!
- Ideal For Smaller Residential Jobs
- Convenient Design is Perfect for Both Commercial and Residential Repairs
- Economically Priced
- Telescopic Guide Handle that can be Conveniently Adjusted to the User's Body Height
- Modern Generation of Gear Motors Providing a Dependable and Powerful Drive for the Welder
- Heavy duty deluxe foam padded case with steel pullout handle and durable recessed wheels to protect and transport the machine

| Specifications  |                                              |  |  |
|-----------------|----------------------------------------------|--|--|
| Voltage         | 230 V, 50/60 Hz or 120V, 50/60 Hz            |  |  |
| Weld Speed      | 230V = 4-20 ft/min, 120V = 2-10 ft/min       |  |  |
| Temperature     | 68 - 1290°F (20 – 700°C) infinitely variable |  |  |
| Machine Weight  | 38.5 lbs. with 23' (7m) connection cable     |  |  |
| Mounted Weights | 20 lbs.                                      |  |  |
| Shipping Weight | 76 lbs.                                      |  |  |
| Dimensions      | 21 x 11 x 13¾ inches                         |  |  |
| Marks           | <b>©</b> \$\$(€                              |  |  |