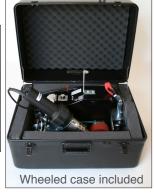

## P2 Roofing-Welder

the **COMPACT** AUTOMATIC OVERLAP ROOF WELDING MACHINE

- Available in 120V Or 230V Power
- 120V 2200W power can run on Household 20Amp circuit for 20 to 60mil material or 230V 4000W power for 60mil and up
- Welds Five Times Faster than Hand Welding. Keeps Operators Off Their Knees!
- Easily Welds Edge Metal
- Easy To Maneuver. Caster/ Roller Design Allows for Easy Mobility and Cuts Down on Wrinkles!
- Power Cord Trails Machine. No Tripping Over Cord While Welding!
- Ideal For Smaller Residential Jobs
- Convenient Design is Perfect for Both Commercial and Residential Repairs
- Economically Priced
- Telescopic Guide Handle that can be Conveniently Adjusted to the User's Body Height
- Modern Generation of Gear Motors Providing a Dependable and Powerful Drive for the Welder
- Heavy duty deluxe foam padded case with steel pullout handle and durable recessed wheels to protect and transport the machine